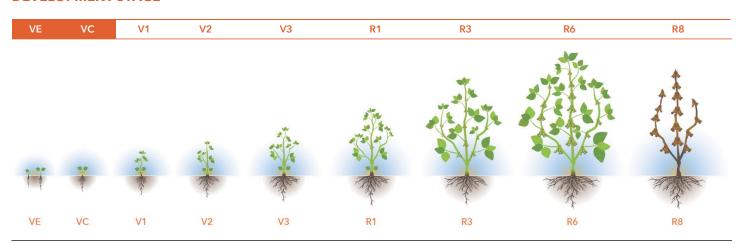

n the Island, they seem to be doing very well with adequate moisture and normal temperatures. |                               |                 |
| AVERAGE<br>TEMPERATURE<br>- | The temperatures have been generally less intense than Eastern Ontario and Western Quebec.                                         |                               |                 |
|                             |                                                                                                                                    |                               |                 |

## WEATHER FX ON PLANTS

Plants stages are very good for the time of year with good populations.

Mildly negative

#### **CROP LOCATION BY VARIETY**



#### **Maritimes - Prince Edward Island**

#### **DEVELOPMENT STAGE**



## CROP MANAGEMENT

Weed management is also a challenge with sporadic rainfall to active to the residual herbicide programs.

ORGANIC CROP

Organic crop are on a great start with good emergence at this time.

#### **GROWTH FORECAST**





#### FIELDS OVERVIEW AND PLANT STAGE