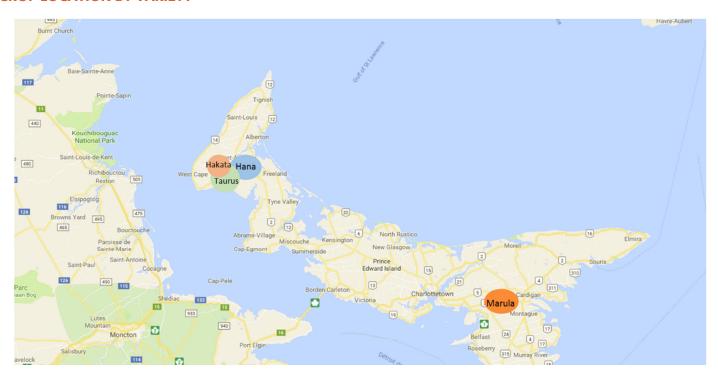

|
| RAIN & DROUGHT - 59 mm      | From the communications I'm getting on the Island, they seem to be doing very well with adequate moisture and normal temperatures. |                               |                 |
| AVERAGE<br>TEMPERATURE<br>- | The temperatures have been generally less intense than Eastern Ontario and Western Quebec.                                         |                               |                 |
|                             |                                                                                                                                    |                               |                 |

## WEATHER FX ON PLANTS

Plants stages are very good for the time of year with good populations.

Mildly negative

#### **CROP LOCATION BY VARIETY**



#### **Maritimes - Prince Edward Island**

#### **DEVELOPMENT STAGE**



## CROP MANAGEMENT

Weed management is also a challenge with sporadic rainfall to active to the residual herbicide programs.

ORGANIC CROP

Organic crop are on a great start with good emergence at this time.

#### **GROWTH FORECAST**





#### FIELDS OVERVIEW AND PLANT STAGE