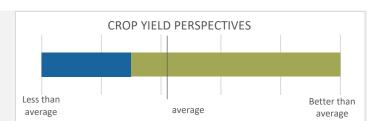

## WEATHER FX ON PLANTS

Plants stages are very good for the time of year with good populations.

Mildly negative