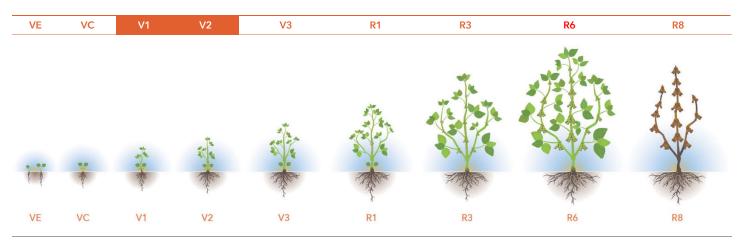

Dame-de-la-Sale Repent Campbell's Beachb 15 640 41 329 56 Marula Taurus 301 315 50 366 Lach Hakata 366 40 Cobden 4 0 50 Thurso Plaisance Bakara Hawkesbury Laval 5 Acora Bouche 653 307 34 Eganville 60 Longueuil Platina Bristo Vankleek Hill Montréal Taurus 41 Rer Konatto Gatineau Rigaud Konatto Brossar Ottawa Bakara Saska Balaclava Hakata 5 49 Bakara 20 Alexa Sa Maxville Barryvale 15 Marula 43 Salaberry-de-Valleyfield 65 34 132 511 401 Oria 138 latawatcha 18 Glengarn 138 Ch Hakata 15 43 209 401 202 16 202 138 Franklin Champl McDonalds 511

#### **CROP LOCATION BY VARIETY**

© Presentation and data collection by Prograin. All rights reserved. Semences Prograin inc. 145, Bas-de-la-Rivière Nord, St-Césaire (Québec) JOL 1TO Canada

#### **Eastern Ontario Territory**

#### **DEVELOPMENT STAGE**



#### CROP MANAGEMENT-

Pre-harvest applications were done where it was necessary and now it's a bit of a waiting game so that weeds lose their moisture before the harvesting begins.

ORGANIC CROP- Organic crops were planted in decent conditions and in drier soils than normal. The populations are normal and look like they are in acceptable condition.

#### **GROWTH FORECAST**



#### FIELDS OVERVIEW AND PLANT STAGE



Bakara 30" spacing. Planted May 9th



Bakara 30" picture September 26th