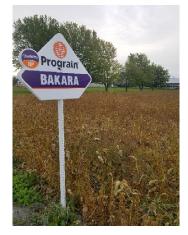

#### FIELDS OVERVIEW AND PLANT STAGE

Bakara 30" spacing. Planted May 9th

Bakara 30" picture September 26th