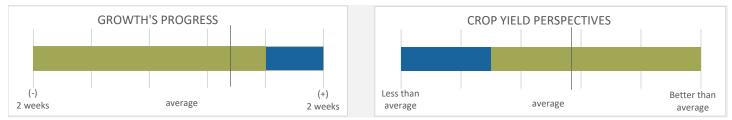

#### AVERAGE TEMPERATURE

The first half of September was below normal for temperature with a few evening frosts...and the last 2 weeks of September were above normal which made for 10 days of good harvesting weather.

#### WEATHER FX ON PLANTS

Where adequate rainfall occurred, I am expecting above to very good yields. Where it remained droughty, I expect average yields to slightly below average yields because some of the plants were not able to recuperate. I'm expecting quite a bit of variability...

#### **GROWTH FORECAST**