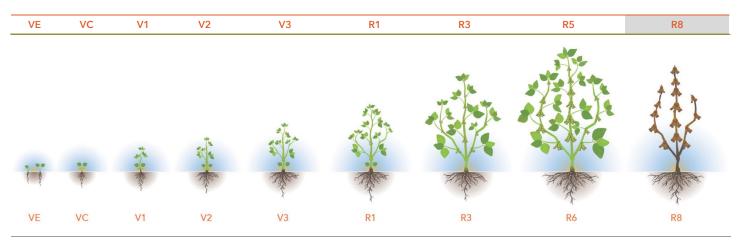

e and end of the season, the precipitation was more regular, which greatly helped to fill the grain, and thus the yield.

66 to 100,6 mm

#### AVERAGE TEMPERATURE-

Warmer than average temperature throughout the territory.

20,9 to 22,3°C

```
WEATHER FX
ON PLANTS
```

Some fields have suffered from lack of water at the beginning of the season, but the majority of fields are beautiful and risk giving good yields. As mentioned above, with the regular rainfall during the month of July and August, the filling of the grains went very well.

Mildly negative



# **CROP LOCATION BY VARIETY**

© Presentation and data collection by Prograin. All rights reserved. Semences Prograin inc. 145, Bas-de-la-Rivière Nord, St-Césaire (Québec) JOL 1TO Canada

#### Eastern Quebec

#### **DEVELOPMENT STAGE**



#### CROP MANAGEMENT

Drier than normal conditions this year are leading to higher insect populations. We notice the presence of Bean leaf beetle, Flea beetle, Leafhopper that defoliates the soybean without causing too serious problems but the Twospotted spider mites cause when alt is damage that deserves special attention and sometimes even treatment to control it and avoid excessive yield losses. With the early season drought, several fields are infested with weeds, special attention should be paid when threshing.

#### ORGANIC CROP

Good weed control in general and good development conditions in general.

# **GROWTH FORECAST**



# FIELDS OVERVIEW AND PLANT STAGE



Hana at R7



Hana field with a lot of weeds