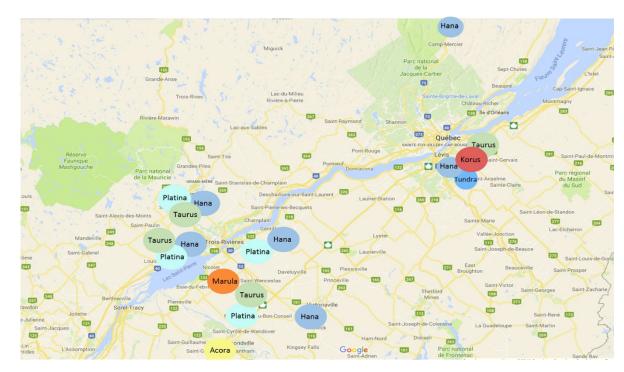

# **CROP LOCATION BY VARIETY**

© Presentation and data collection by Prograin. All rights reserved. Semences Prograin inc. 145, Bas-de-la-Rivière Nord, St-Césaire (Québec) JOL 1TO Canada

#### Eastern Quebec