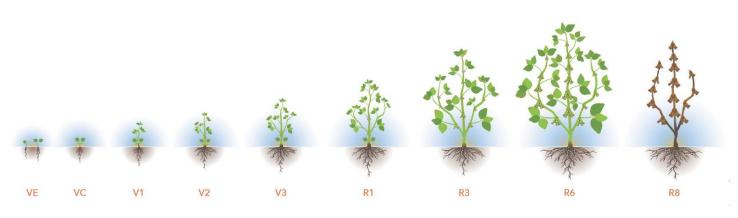

## **DEVELOPMENT STAGE**

| VE | VC | V1 | V2 | V3 | R1 | R3 | R6 | R8 |
|----|----|----|----|----|----|----|----|----|
|    |    |    |    |    |    |    |    |    |